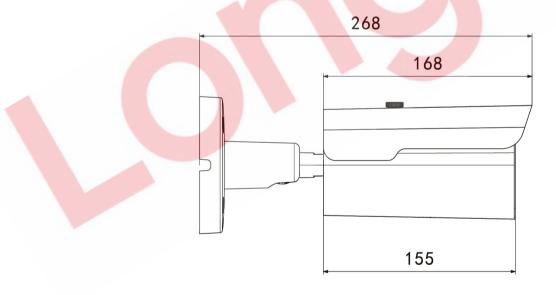

### **Technical Specifications**

| Model                 | ВММВ                 |  |
|-----------------------|----------------------|--|
| Material              | Aluminum & SECC & PC |  |
| Dimension(WxHxD)      | 95 x 88 x 268 mm     |  |
| Weight                | 1.50kg               |  |
| Color                 | White                |  |
| Operating Temperature | -20°C ~ +60°C        |  |
| Humidity              | < 95% RH             |  |
| Junction Box          | B320                 |  |

### **Dimensions** (mm)

www.longse.com

Data Subject To Change Without Notice