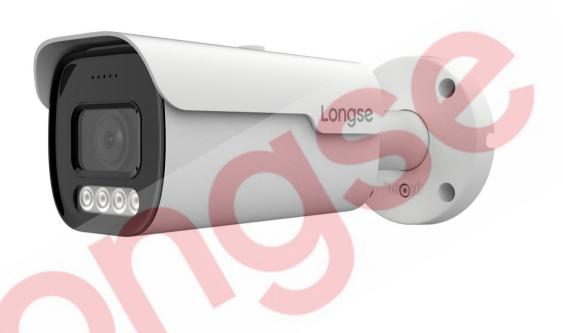

# BMMBHTC500FKE BMMBTHC500FKE

- AHD/TVI HD Bullet
- 1/2.5" CMOS sensor
- 6mm Fixed Lens
- IR Distance Max. 40m

www.longse.com

Data Subject To Change Without Notice

Longse

| Model NO.             | ВММВНТС500FKE                                                                                                                                                                                    | ВММВТНС500FKE |
|-----------------------|--------------------------------------------------------------------------------------------------------------------------------------------------------------------------------------------------|---------------|
| Video Output Mode     | AHD: 8M@15fps, 5M@20fps/12.5fps, 4M@30fps/25fps/15fps, 2M@30fps/25fps; TVI: 8M@15fps/12.5fps,5M@20fps/12.5fps,4M@30fps/25fps/15fps, 2M@30fps/25fps; CVI: 8M@15fps/12.5fps,4M/2M@30fps/25fps;CVBS |               |
| Camera                |                                                                                                                                                                                                  |               |
| Image Sensor          | 1/2.5" CMOS sensor                                                                                                                                                                               |               |
| Image Resolution      | 8M:3840*2160 5M:2592*1944 4M:2560*1440 2M:1920*1080                                                                                                                                              |               |
| TV System             | PAL/NTSC                                                                                                                                                                                         |               |
| Electronic Shutter    | Auto                                                                                                                                                                                             |               |
| Minimun Illumination  | Color : 0.03 lux@F2.0, AGC ON; B/W : 0 lux with IR                                                                                                                                               |               |
| Scanning System       | Progressive Scan                                                                                                                                                                                 |               |
| Lens                  |                                                                                                                                                                                                  |               |
| Focus Length          | 6mm                                                                                                                                                                                              |               |
| Focus Control         | Fixed                                                                                                                                                                                            |               |
| Lens Type             | Fixed                                                                                                                                                                                            |               |
| Night Vision          |                                                                                                                                                                                                  |               |
| IR Cut Filter         | YES                                                                                                                                                                                              |               |
| Infrared LED          | 42μ x 4PCS                                                                                                                                                                                       |               |
| Infrared Distance     | 40M                                                                                                                                                                                              |               |
| IR Status             | AGC Auto Control                                                                                                                                                                                 |               |
| Camera Features       |                                                                                                                                                                                                  |               |
| Starlight             | N/A                                                                                                                                                                                              |               |
| Day/Night             | YES                                                                                                                                                                                              |               |
| OSD Menu              | YES                                                                                                                                                                                              |               |
| WDR                   | DWDR                                                                                                                                                                                             |               |
| итс                   | YES                                                                                                                                                                                              |               |
| Noise Reduction       | DNR                                                                                                                                                                                              |               |
| Coaxial Audio         | YES(only TVI )                                                                                                                                                                                   |               |
| White Balance         | AUTO / MANUAL                                                                                                                                                                                    |               |
| Gain Control          | АИТО                                                                                                                                                                                             |               |
| General               |                                                                                                                                                                                                  |               |
| Housing               | Main Body:Metal Cover:Plastic, IP67                                                                                                                                                              |               |
| Bracket               | YES                                                                                                                                                                                              |               |
| Operation Temperature | -10°C ~ +60°C RH95% Max                                                                                                                                                                          |               |
| Storage Temperature   | -20°C ~ +60°C RH95% Max                                                                                                                                                                          |               |
| Power Source          | DC12V±10%, 750mA                                                                                                                                                                                 |               |
| Dimension             | 268(W) x 95(H) x 88(D)mm                                                                                                                                                                         |               |
| Weight                | 1.5Kgs                                                                                                                                                                                           |               |